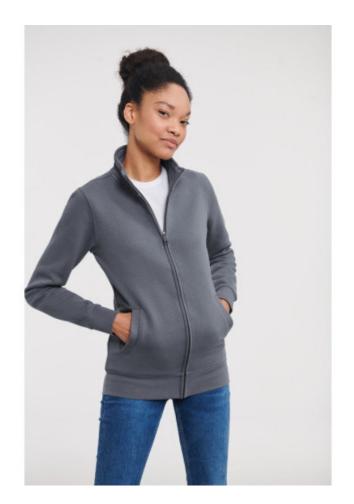

## **Specification**

..

RUSSELL Ladies' Authentic women's sweatshirt with zipper, is a sweatshirt from the premium collection that is characterized by a contemporary cut and a modern design, which ""revives"" the spirit of the original sweatshirt. Authentic sweatshirts are straight cut, to get a more modern look, waisted, because they are for women, and have a comfortable collar when you are colder. The outer, 100% cotton layer, is ideal for printing and branding.

Material: 80% specially woven ringspun cotton and 20% polyester, 280 g/m2, three-layer material