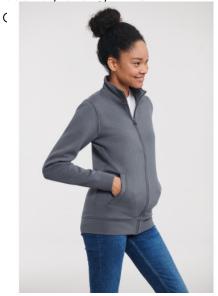

## **Specification**

..

RUSSELL Ladies' Authentic women's sweatshirt with zipper, is a sweatshirt from the premium collection that is characterized by a contemporary cut and a modern design, which ""revives"" the spirit of the original sweatshirt. Authentic sweatshirts are straight cut, to get a more modern look, waisted, because they are for women, and have a comfortable collar when you are colder. The outer, 100% cotton layer, is ideal for printing and branding.

Material: 80% specially woven ringspun cotton and 20% polyester, 280 g/m2, three-layer material