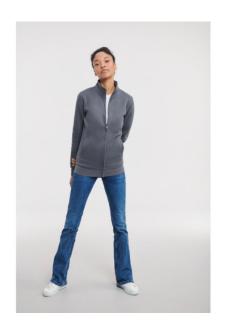

## **Specification**

..

RUSSELL Ladies' Authentic women's sweatshirt with zipper, is a sweatshirt from the premium collection that is characterized by a contemporary cut and a modern design, which ""revives"" the spirit of the original sweatshirt. Authentic sweatshirts are straight cut, to get a more modern look, waisted, because they are for women, and have a comfortable collar when you are colder. The outer, 100% cotton layer, is ideal for printing and branding.

Material: 80% specially woven ringspun cotton and 20% polyester, 280 g/m2, three-layer material