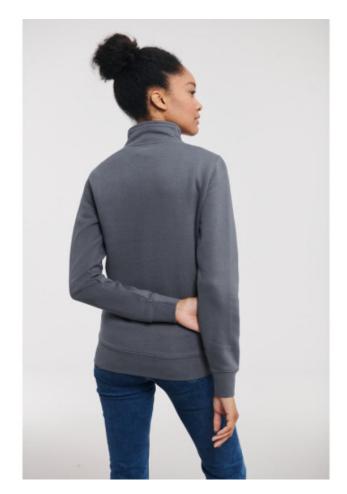

## **Specification**

..

RUSSELL Ladies' Authentic women's sweatshirt with zipper, is a sweatshirt from the premium collection that is characterized by a contemporary cut and a modern design, which ""revives"" the spirit of the original sweatshirt. Authentic sweatshirts are straight cut, to get a more modern look, waisted, because they are for women, and have a comfortable collar when you are colder. The outer, 100% cotton layer, is ideal for printing and branding.

Material: 80% specially woven ringspun cotton and 20% polyester, 280 g/m2, three-layer material